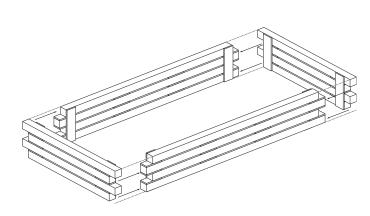

Help Line (Normal Office Hours) 01829 261 121

# ROWLINSON GARDEN PRODUCTS

### Raised Planter 6'x3'

## English SS285A

**Assembly Instructions** 



#### Before assembly

- We recommend that time is taken to read the instructions before starting assembly, then follow the easy step by step guide. The instruction sheet is only a guide to the assembly. Certain items may not be shown to scale.
- Check all components prior to assembly
- This product should be assembled by no less than two people.



#### Recommended tools for assembly

Hammer



#### I. Side panels

Interlock the side panels.



#### I. Corner boards

Nail on each corner boards using 8 x 40mm nails per strip.



#### 3. Top boards

Nail the top boards on evenly around the top of the assembly using 10 x 50mm nails per board.





We constantly improve the quality of our products, occasionally the components may differ from the components shown and are only correct at time of printing. We reserve the right to change the specification of our products without prior notice.

2012 © Rowlinson Garden Products Ltd