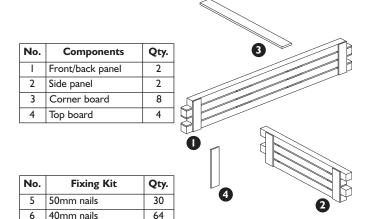

#### I. Side panels

Interlock the side panels.

#### I. Corner boards

Nail on each corner boards using 8 x 40mm nails per strip.

#### 3. Top boards

Nail the top boards on evenly around the top of the assembly using 10 x 50mm nails per board.

We constantly improve the quality of our products, occasionally the components may differ from the components shown and are only correct at time of printing. We reserve the right to change the specification of our products without prior notice.