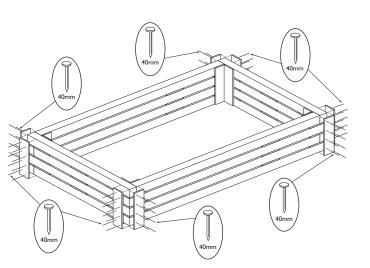

#### I. Corner boards

Nail on each corner boards using 8 x 40mm nails per strip.

#### 3. Top boards

Nail the top boards on evenly around the top of the assembly using 10 x 50mm nails per board.

We constantly improve the quality of our products, occasionally the components may differ from the components shown and are only correct at time of printing. We reserve the right to change the specification of our products without prior notice.