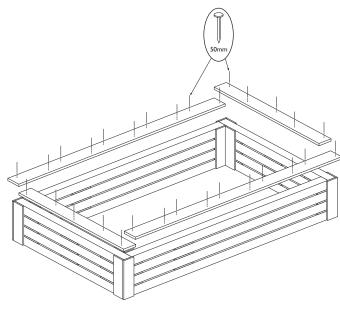

#### 3. Top boards

Nail the top boards on evenly around the top of the assembly using 10 x 50mm nails per board.

We constantly improve the quality of our products, occasionally the components may differ from the components shown and are only correct at time of printing. We reserve the right to change the specification of our products without prior notice.